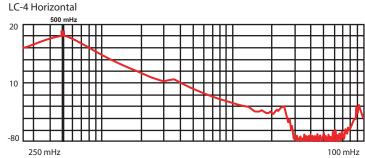

#### **Performance**

- Vertical natural frequency of 1/2 Hz or less can be achieved over the entire load range.
- Horizontal natural frequency is load dependent. 1 1/2 Hz (low horiz. freq.) or 1/2 Hz (ultra low horiz. freq.) or less natural frequencies can be achieved at or near the nominal load.
- See Performance for a typical transmissibility curve with 1/2 Hz natural frequency.

### **Typical Performance Curves:**

7/16