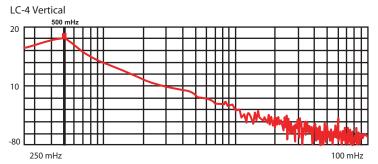

#### **Performance**

- Vertical natural frequency of 1/2 Hz or less can be achieved over the entire load range.
- Horizontal natural frequency is load dependent. 1 1/2 Hz (low horiz. freq.) or 1/2 Hz (ultra low horiz. freq.) or less natural frequencies can be achieved at or near the nominal load.
- See Performance for a typical transmissibility curve with 1/2 Hz natural frequency.

### **Typical Performance Curves:**

7/16